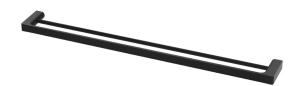

## GLOSS DOUBLE TOWEL RAIL 800MM

PRODUCT CODE: FINISH: WELS:

GS811 MB MATTE BLACK N/A