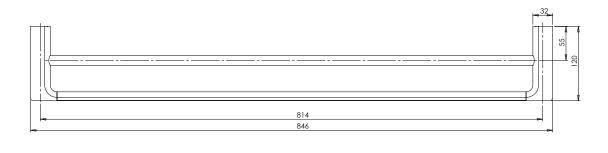

While we aim to ensure the specifications shown are correct at time of printing, Phoenix Tapware reserves the right to make modifications without prior notice. Always use the physical product measurements for mark-ups and roughing-in as the line drawing shown may differ from the actual product over time. All measurements are shown in millimetres.